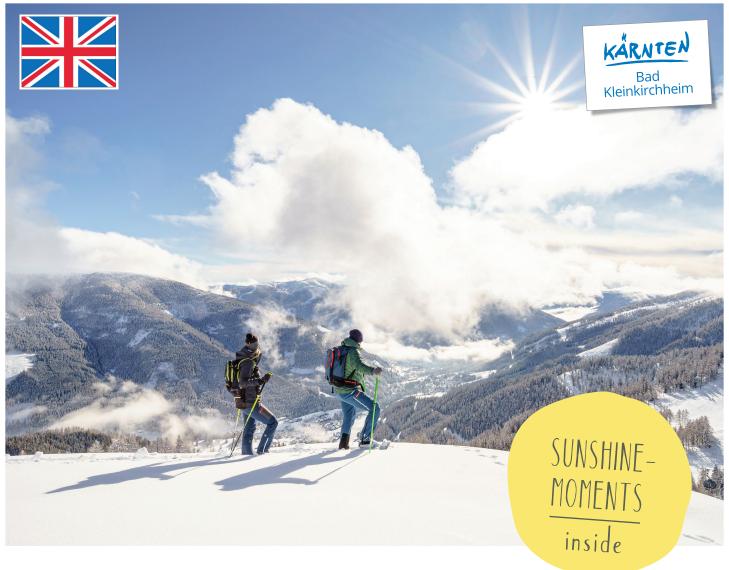

# Bad Kleinkirchheim Sonnenschein Card

Discover the full variety of the region!

Available in partner companies!

Whether for families or couples, whether for sports enthusiasts or pleasure seekers: The Bad Kleinkirchheim Sunshine Card gives everyone their personal sunshine moment! Immerse yourself in the wintry world of the Nockberge and enjoy the varied offer. Leisurely winter hikes in the UNESCO Biosphere Reserve "Kärntner Nockberge", adventurous snowshoe hikes in the rolling hills of the Nockberge, animal winter experiences for the whole family:

You can discover all this and much more with the Bad Kleinkirchheim Sunshine Card!