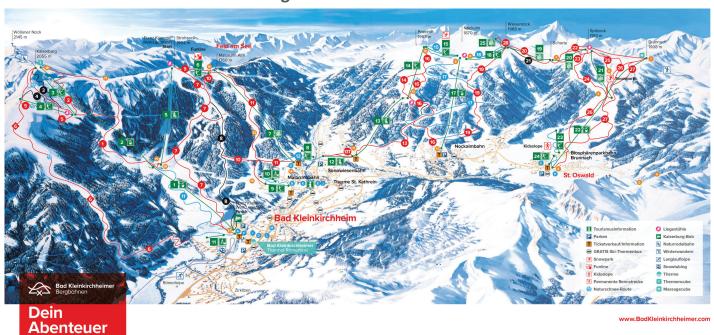

### Skiing area Bad Kleinkirchheim

Winter hiking and walking trails in Bad Kleinkirchheim.

wartet!

1 - Loipenweg | 2 - Panoramaweg | 3 - Spaziermeile | 4 - Römerbad-Runde | 5 - Groar Keusch´n Weg | 6 - Kathreinrunde
7 - Thermenrundweg | 8 - Talweg | 9 - Sonnenweg | 10 - Panoramaweg Römerbad | 11 - Rundweg St. Oswald kleine Runde
12 - Rundweg St. Oswald große Runde | 13 - Sonnwiesenweg | 14 - Nockalm | 15 - Brunnach | 16 - Wöllaner Nock
17 - St. Oswalder Bachweg