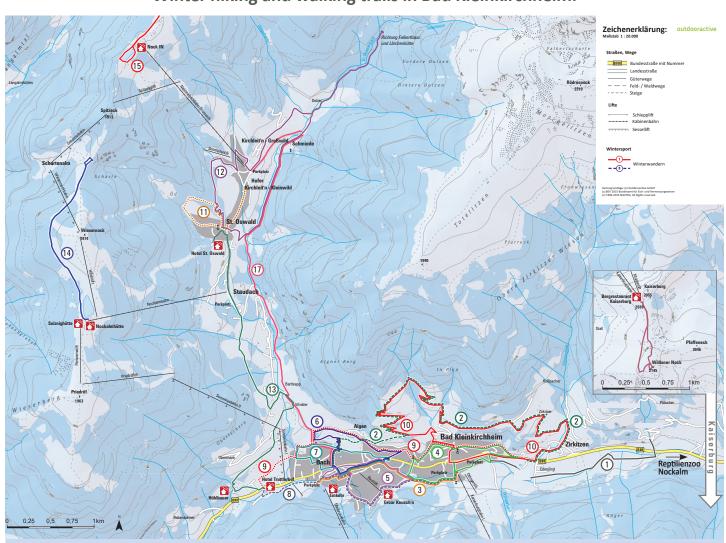

### Skiing area Bad Kleinkirchheim

Winter hiking and walking trails in Bad Kleinkirchheim.

wartet!

1 - Loipenweg | 2 - Panoramaweg | 3 - Spaziermeile | 4 - Römerbad-Runde | 5 - Groar Keusch´n Weg | 6 - Kathreinrunde
7 - Thermenrundweg | 8 - Talweg | 9 - Sonnenweg | 10 - Panoramaweg Römerbad | 11 - Rundweg St. Oswald kleine Runde
12 - Rundweg St. Oswald große Runde | 13 - Sonnwiesenweg | 14 - Nockalm | 15 - Brunnach | 16 - Wöllaner Nock
17 - St. Oswalder Bachweg