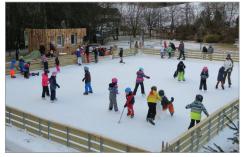

#### Ice skating rink in the spa park:

Discount on admission upon presentation of the Sonnenschein Card. € 4 [instead of € 6]